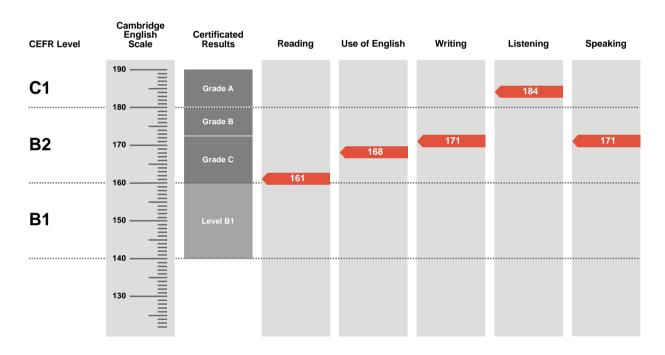

Overall Score

171

**CEFR** Level

B2

First is an examination targeted at Level B2 in the Council of Europe's Common European Framework of Reference.

Candidates achieving Grade A (between 180 and 190 on the Cambridge English Scale) receive a certificate stating that they have demonstrated ability at Level C1. Candidates achieving Grade B or Grade C (between 160 and 179 on the Cambridge English Scale) receive a certificate at Level B2.

Candidates whose performance is below Level B2, but falls within Level B1 (between 140 and 159 on the Cambridge English Scale), receive a certificate stating that they have demonstrated ability at Level B1.