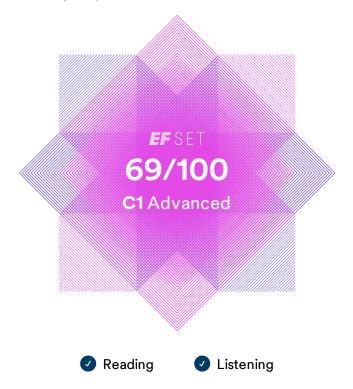

The achieved level is **69/100** on the EF SET score scale and **C1 Advanced** according to the Common European Framework of Reference (CEFR). The EF SET score is calculated as an average of the skill section scores.