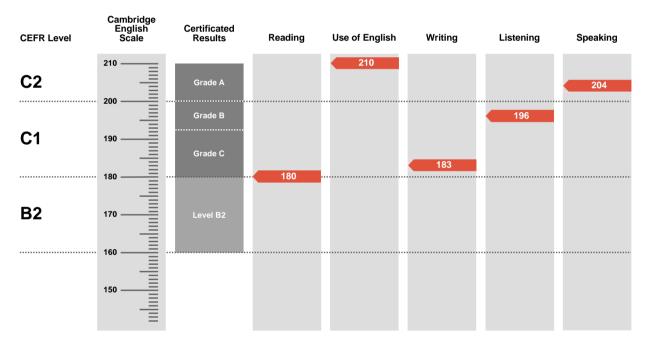

## **POZNAN**

Result

Pass at Grade B

Overall Score
195

**CEFR** Level

1

Advanced is an examination targeted at Level C1 in the Council of Europe's Common European Framework of Reference.

Candidates achieving Grade A (between 200 and 210 on the Cambridge English Scale) receive a certificate stating that they have demonstrated ability at Level C2. Candidates achieving Grade B or Grade C (between 180 and 199 on the Cambridge English Scale) receive a certificate at Level C1.

Candidates whose performance is below Level C1, but falls within Level B2 (between 160 and 179 on the Cambridge English Scale), receive a certificate stating that they have demonstrated ability at Level B2.

Cambridge Assessment English reserves the right to amend the information given before the issue of certificates to successful candidates.

| Results         | Score     |
|-----------------|-----------|
| Pass at Grade A | 200 — 210 |
| Pass at Grade B | 193 — 199 |
| Pass at Grade C | 180 — 192 |
| Level B2        | 160 — 179 |