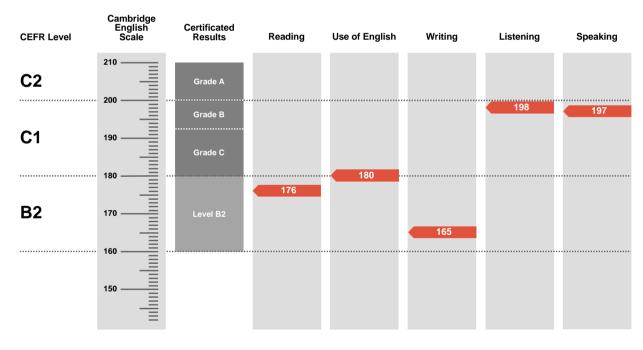

Overall Score

**CEFR** Level

1

Advanced is an examination targeted at Level C1 in the Council of Europe's Common European Framework of Reference.

Candidates achieving Grade A (between 200 and 210 on the Cambridge English Scale) receive a certificate stating that they have demonstrated ability at Level C2. Candidates achieving Grade B or Grade C (between 180 and 199 on the Cambridge English Scale) receive a certificate at Level C1.

Candidates whose performance is below Level C1, but falls within Level B2 (between 160 and 179 on the Cambridge English Scale), receive a certificate stating that they have demonstrated ability at Level B2.

Cambridge Assessment English reserves the right to amend the information given before the issue of certificates to successful candidates.

| Results         | Score     |
|-----------------|-----------|
| Pass at Grade A | 200 — 210 |
| Pass at Grade B | 193 — 199 |
| Pass at Grade C | 180 — 192 |
| Level B2        | 160 — 179 |